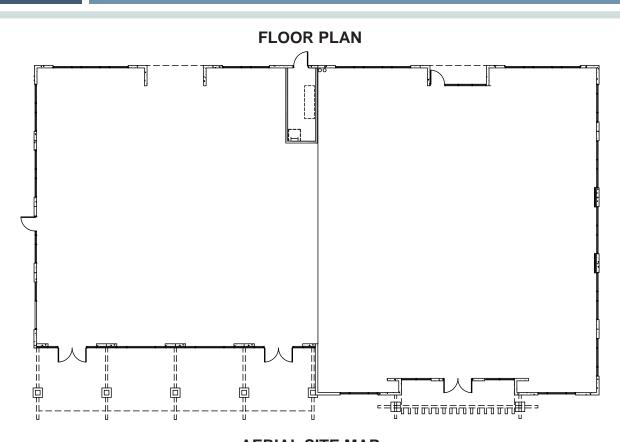

## **Features**

- High-Image, Concrete Tilt-Up Building
- Divisible between 1,200 SF to 8,640 SF
- Zoned for retail, office, and medical uses
- Major street frontage on Third Street
- Abuts expansive outdoor courtyard
- 16 foot store front windows and signage
- Fire Sprinklers
- Part of a Larger Master-Planned Office Park
- Riverside Community College within Walking Distance
- Over 15,000 students enrolled per semester at Riverside Community College