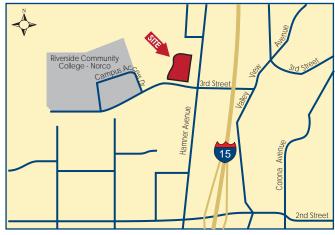

# FOR LEASE

8,640 SF | Norco, CA | Free-Standing Mixed-Use Building with Major Street Frontage

Presented by Strata Realty, Inc. | www.norcocampus.com | T (951) 280-1733 | F (951) 280-1739



# 8,640 SF FREE-STANDING MIXED-USE OFFICE, MEDICAL, OR RETAIL BUILDING

#### Location

1721 Third Street Norco, CA 92860

## **Features**

- High-Image, Concrete Tilt-Up Building
- Divisible between 1,200 SF to 8,640 SF
- Zoned for retail, office, and medical uses
- Major street frontage on Third Street
- Abuts expansive outdoor courtyard
- 16 foot store front windows and signage
- Fire Sprinklers
- Part of a Larger Master-Planned Office Park
- Riverside Community College within Walking Distance
- Over 15,000 students enrolled per semester at Riverside Community College



## Contact:

Timothy Hawke, SIOR (951) 280-1733 | thawke@stratarealty.com

Strata Realty, Inc. | 2433 Pomona Road, Corona, CA 92880 | www.stratarealty.com

The information contained herein was obtained from third parties, and it has not been independently verified by the real estate brokers. Buyers/tenants should have the experts of their choice inspect the property and verify all information. Real estate brokers are not qualified to act as or select experts to legal, tax, environment, building construction, soil-drainage or other such matters. Copyright © 2009 Strata Realty. All rights reserved

## **BRE Information**

Timothy Hawke's license number is 01403432



# FOR LEASE

8,640 SF | Norco, CA | Free-Standing Mixed Use Building with Major Street Frontage

Contact: **Timothy Hawke**