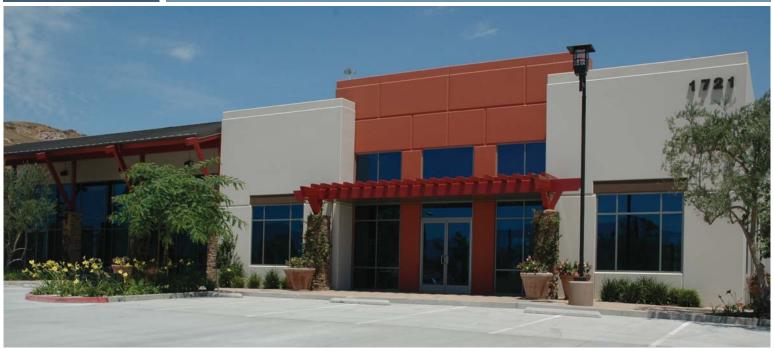

# FOR LEASE

8,640 SF | Norco, CA | Free-Standing Mixed-Use Building with Major Street Frontage

Presented by Strata Realty, Inc. | www.norcocampus.com | T (951) 280-1733 | F (951) 280-1739

# 8,640 SF FREE-STANDING MIXED-USE OFFICE, MEDICAL, OR RETAIL BUILDING

#### Location

1721 Third Street Norco, CA 92860

## **Features**

- High-Image, Concrete Tilt-Up Building
- Divisible between 1,200 SF to 8,640 SF
- Zoned for retail, office, and medical uses
- Major street frontage on Third Street
- Abuts expansive outdoor courtyard
- 16 foot store front windows and signage
- Fire Sprinklers
- Part of a Larger Master-Planned Office Park
- Riverside Community College within Walking Distance
- Over 15,000 students enrolled per semester at Riverside Community College